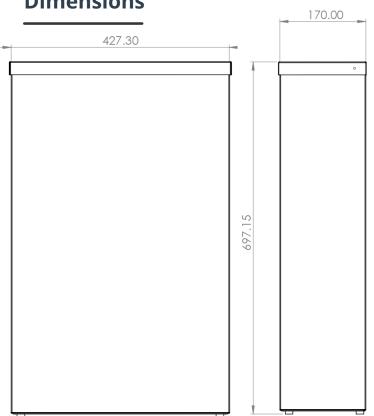

### The Opal Range is an official Made In Britain product

Height 697mm Width 428mm Projection 170mm

# **Dimensions**