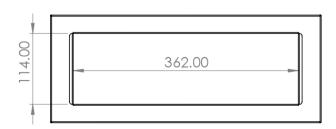

## Part Number WB50-LID-BK

UK Manufactured in zinc coated steel High quality, durable washroom paper waste bin 50 Litre capacity, compact slim line design Contemporary matte black finish - RAL 9005 Resist of fingerprints, easy to clean and maintain Provided with rubber feet to protect all floor areas Internal fixed bag strap, with a chute style framed lid Ideal for high traffic areas, wall fixings provided